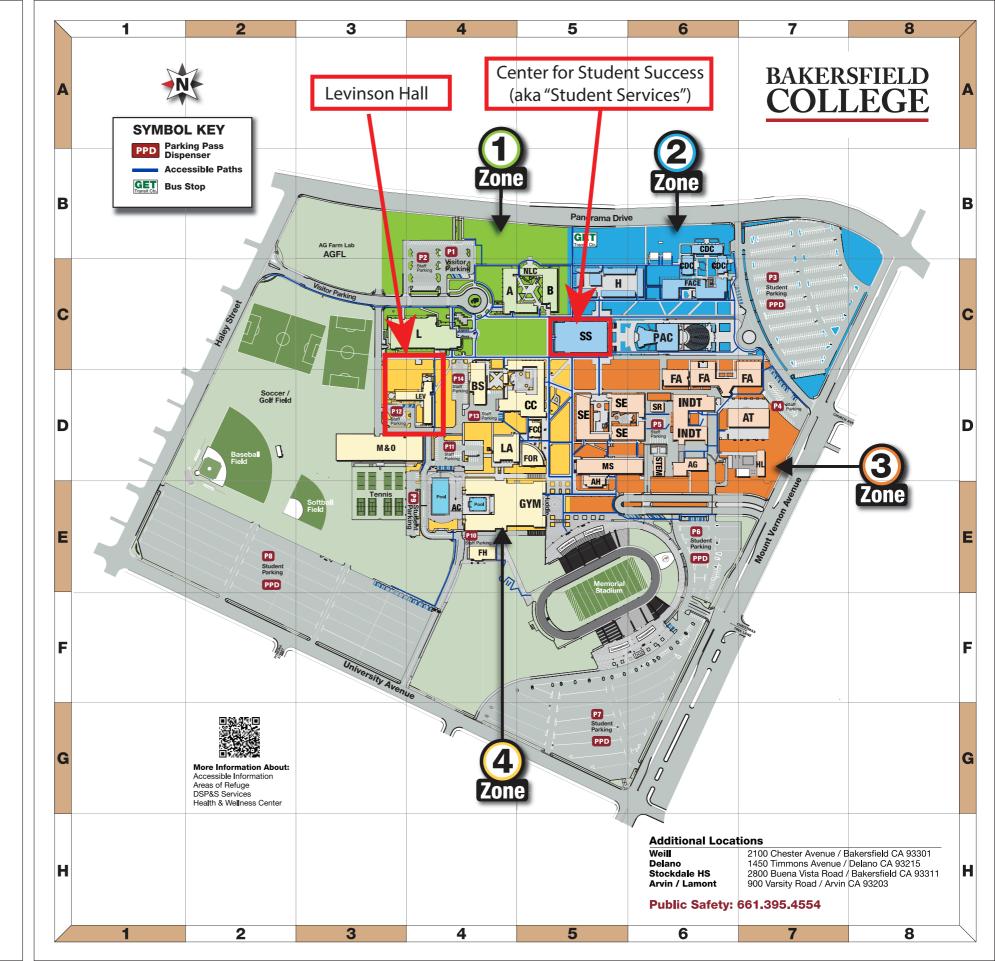

| Building Name                                                                                                                                                                                                                                                                                                                                                                     | Bldg.                                                                                                             | Zone                                           | Grid                                                                                                                                          |
|-----------------------------------------------------------------------------------------------------------------------------------------------------------------------------------------------------------------------------------------------------------------------------------------------------------------------------------------------------------------------------------|-------------------------------------------------------------------------------------------------------------------|------------------------------------------------|-----------------------------------------------------------------------------------------------------------------------------------------------|
| Administration                                                                                                                                                                                                                                                                                                                                                                    | Α                                                                                                                 | 1                                              | C-4                                                                                                                                           |
| Aera STEM Success Center                                                                                                                                                                                                                                                                                                                                                          | STEM                                                                                                              | 3                                              | D-6                                                                                                                                           |
| Agriculture                                                                                                                                                                                                                                                                                                                                                                       | AG                                                                                                                | 3                                              | D-6                                                                                                                                           |
| Allied Health                                                                                                                                                                                                                                                                                                                                                                     | AH                                                                                                                |                                                | E-5<br>D-6                                                                                                                                    |
| Applied Science & Technology<br>Aquatic Center                                                                                                                                                                                                                                                                                                                                    | AC                                                                                                                | <b>3</b><br>4                                  | E-4                                                                                                                                           |
| Auto Technology                                                                                                                                                                                                                                                                                                                                                                   | AC                                                                                                                | 3                                              | D-7                                                                                                                                           |
| Business Education                                                                                                                                                                                                                                                                                                                                                                | B                                                                                                                 | - <b>ĭ</b> -                                   | C-5                                                                                                                                           |
| Business Services                                                                                                                                                                                                                                                                                                                                                                 | BS                                                                                                                | 4                                              | D-4                                                                                                                                           |
| Campus Center                                                                                                                                                                                                                                                                                                                                                                     | СС                                                                                                                | 4                                              | D-5                                                                                                                                           |
| Child Development Center                                                                                                                                                                                                                                                                                                                                                          | CDC                                                                                                               | 2                                              | B/C-6                                                                                                                                         |
| Family and Consumer Education                                                                                                                                                                                                                                                                                                                                                     | FACE                                                                                                              | 2                                              | C-6                                                                                                                                           |
| Field House                                                                                                                                                                                                                                                                                                                                                                       | FH                                                                                                                |                                                | E-4                                                                                                                                           |
| Fine Arts                                                                                                                                                                                                                                                                                                                                                                         | FA                                                                                                                | 3                                              | C-6/7                                                                                                                                         |
| Finlinson Conference Center<br>Forum                                                                                                                                                                                                                                                                                                                                              | FCC<br>FOR                                                                                                        | 3                                              | D-5<br>D-5                                                                                                                                    |
| GET Transit Center                                                                                                                                                                                                                                                                                                                                                                | GET                                                                                                               | 2                                              | B-5                                                                                                                                           |
| Gymnasium                                                                                                                                                                                                                                                                                                                                                                         | GYM                                                                                                               | 4                                              | E-4/5                                                                                                                                         |
| Horticulture Lab                                                                                                                                                                                                                                                                                                                                                                  | HL                                                                                                                | 3                                              | D-7                                                                                                                                           |
| Humanities                                                                                                                                                                                                                                                                                                                                                                        | н                                                                                                                 | 2                                              | C-5/6                                                                                                                                         |
| Norman Levan Center                                                                                                                                                                                                                                                                                                                                                               | NLC                                                                                                               | 2                                              | C-5                                                                                                                                           |
| Language Arts-Shafer Hall                                                                                                                                                                                                                                                                                                                                                         | LA                                                                                                                | 4                                              | D-4                                                                                                                                           |
| Levinson Hall                                                                                                                                                                                                                                                                                                                                                                     | LEV                                                                                                               |                                                | D-4                                                                                                                                           |
| Library                                                                                                                                                                                                                                                                                                                                                                           | L                                                                                                                 |                                                | C-4                                                                                                                                           |
| Maintenance & Operations                                                                                                                                                                                                                                                                                                                                                          | M&O                                                                                                               | _4_                                            | D-3                                                                                                                                           |
| Math / Science                                                                                                                                                                                                                                                                                                                                                                    | MS                                                                                                                | 3                                              | D-5                                                                                                                                           |
| Performing Arts Center<br>Science / Engineering                                                                                                                                                                                                                                                                                                                                   | PAC<br>SE                                                                                                         | 2                                              | C-6<br>D-5/6                                                                                                                                  |
| STEM (Aera STEM Success Center)                                                                                                                                                                                                                                                                                                                                                   | STEM                                                                                                              | 3                                              | D-5/6                                                                                                                                         |
| Student Services                                                                                                                                                                                                                                                                                                                                                                  | SS                                                                                                                | 2                                              | C-5                                                                                                                                           |
|                                                                                                                                                                                                                                                                                                                                                                                   |                                                                                                                   |                                                |                                                                                                                                               |
|                                                                                                                                                                                                                                                                                                                                                                                   |                                                                                                                   | _                                              |                                                                                                                                               |
| Services / Departments                                                                                                                                                                                                                                                                                                                                                            | Bldg.                                                                                                             | Zone                                           | Grid                                                                                                                                          |
| Admissions & Records                                                                                                                                                                                                                                                                                                                                                              | A<br>FCC                                                                                                          |                                                | C-4<br>D-5                                                                                                                                    |
| Assessment Center<br>Bookstore                                                                                                                                                                                                                                                                                                                                                    | BS                                                                                                                | 4                                              | D-5<br>D-4                                                                                                                                    |
| Business Education                                                                                                                                                                                                                                                                                                                                                                | NLC                                                                                                               |                                                | C-5                                                                                                                                           |
| Cafeteria                                                                                                                                                                                                                                                                                                                                                                         | СС                                                                                                                | 4                                              | D-5                                                                                                                                           |
| CD & WP                                                                                                                                                                                                                                                                                                                                                                           | FACE                                                                                                              | 2                                              | C-6                                                                                                                                           |
| Computer Commons                                                                                                                                                                                                                                                                                                                                                                  | L                                                                                                                 | 1                                              | C-4                                                                                                                                           |
| Counseling                                                                                                                                                                                                                                                                                                                                                                        | SS                                                                                                                | 2                                              | C-5                                                                                                                                           |
| DSP&S                                                                                                                                                                                                                                                                                                                                                                             | SS                                                                                                                |                                                | 0.5                                                                                                                                           |
| Accommodations<br>Adaptive Fitness Center                                                                                                                                                                                                                                                                                                                                         | GYM                                                                                                               | 4                                              | C-5<br>E-4/5                                                                                                                                  |
| Alternate Media                                                                                                                                                                                                                                                                                                                                                                   | FACE                                                                                                              | 2                                              | C-6                                                                                                                                           |
| Deaf Services                                                                                                                                                                                                                                                                                                                                                                     | FA                                                                                                                | 3                                              | C-6/7                                                                                                                                         |
| Testing Accommodations                                                                                                                                                                                                                                                                                                                                                            | FCC                                                                                                               | 3                                              | D-5                                                                                                                                           |
| EOP&S                                                                                                                                                                                                                                                                                                                                                                             | SS                                                                                                                | 2                                              | C-5                                                                                                                                           |
| Financial Aid                                                                                                                                                                                                                                                                                                                                                                     | 00                                                                                                                |                                                |                                                                                                                                               |
|                                                                                                                                                                                                                                                                                                                                                                                   | SS                                                                                                                |                                                | C-5                                                                                                                                           |
| Fireside Room                                                                                                                                                                                                                                                                                                                                                                     | СС                                                                                                                | 4                                              | D-5                                                                                                                                           |
| Foundation                                                                                                                                                                                                                                                                                                                                                                        | CC<br>A                                                                                                           | 4                                              | D-5<br>C-4                                                                                                                                    |
| Foundation<br>GET (Bus Transit Center)                                                                                                                                                                                                                                                                                                                                            | CC<br>A<br>GET                                                                                                    | 4 1 2                                          | D-5<br>C-4<br>B-5                                                                                                                             |
| Foundation<br>GET (Bus Transit Center)<br>Graphic Center                                                                                                                                                                                                                                                                                                                          | CC<br>A                                                                                                           | 4<br>1<br>2<br>4                               | D-5<br>C-4<br>B-5<br>D-3                                                                                                                      |
| Foundation<br>GET (Bus Transit Center)                                                                                                                                                                                                                                                                                                                                            | CC<br>A<br>GET<br>M&O                                                                                             | 4 1 2                                          | D-5<br>C-4<br>B-5                                                                                                                             |
| Foundation<br>GET (Bus Transit Center)<br>Graphic Center<br>Greenhouses<br>High Tech Center<br>Huddle                                                                                                                                                                                                                                                                             | CC<br>A<br>GET<br>M&O<br>HL                                                                                       | 4<br>1<br>2<br>4<br>3<br>1<br>4                | D-5<br>C-4<br>B-5<br>D-3<br>D-7<br>C-4<br>E-5                                                                                                 |
| Foundation<br>GET (Bus Transit Center)<br>Graphic Center<br>Greenhouses<br>High Tech Center<br>Huddle<br>Human Resources                                                                                                                                                                                                                                                          | CC<br>A<br>GET<br>M&O<br>HL<br>L<br>GYM<br>A                                                                      | 4<br>9<br>4<br>3<br>1<br>4<br>1                | D-5<br>C-4<br>B-5<br>D-3<br>D-7<br>C-4<br>E-5<br>C-4                                                                                          |
| Foundation<br>GET (Bus Transit Center)<br>Graphic Center<br>Greenhouses<br>High Tech Center<br>Huddle<br>Human Resources<br>Information                                                                                                                                                                                                                                           | CC<br>A<br>GET<br>M&O<br>HL<br>L<br>GYM<br>A<br>A                                                                 | 4<br>9<br>4<br>3<br>1<br>4<br>1<br>1           | D-5<br>C-4<br>B-5<br>D-3<br>D-7<br>C-4<br>E-5<br>C-4<br>C-4                                                                                   |
| Foundation<br>GET (Bus Transit Center)<br>Graphic Center<br>Greenhouses<br>High Tech Center<br>Huddle<br>Human Resources<br>Information<br>Math Lab                                                                                                                                                                                                                               | CC<br>A<br>GET<br>M&O<br>HL<br>L<br>GYM<br>A<br>A<br>A<br>SS                                                      | 4<br>1<br>2<br>4<br>3<br>1<br>4<br>1<br>1<br>2 | D-5<br>C-4<br>B-5<br>D-3<br>D-7<br>C-4<br>E-5<br>C-4<br>C-4<br>C-5                                                                            |
| Foundation<br>GET (Bus Transit Center)<br>Graphic Center<br>Greenhouses<br>High Tech Center<br>Huddle<br>Human Resources<br>Information<br>Math Lab<br>Planetarium                                                                                                                                                                                                                | CC<br>A<br>GET<br>M&O<br>HL<br>L<br>GYM<br>A<br>A<br>SS<br>SS<br>MS                                               |                                                | D-5<br>C-4<br>B-5<br>D-3<br>D-7<br>C-4<br>E-5<br>C-4<br>C-4<br>C-5<br>D-5                                                                     |
| Foundation<br>GET (Bus Transit Center)<br>Graphic Center<br>Greenhouses<br>High Tech Center<br>Huddle<br>Human Resources<br>Information<br>Math Lab<br>Planetarium<br>Public Safety                                                                                                                                                                                               | CC<br>A<br>GET<br>M&O<br>HL<br>L<br>GYM<br>A<br>A<br>A<br>SS                                                      |                                                | D-5<br>C-4<br>B-5<br>D-3<br>D-7<br>C-4<br>E-5<br>C-4<br>C-4<br>C-4<br>C-5<br>D-5<br>D-4                                                       |
| Foundation<br>GET (Bus Transit Center)<br>Graphic Center<br>Greenhouses<br>High Tech Center<br>Huddle<br>Human Resources<br>Information<br>Math Lab<br>Planetarium                                                                                                                                                                                                                | CC<br>A<br>GET<br>M&O<br>HL<br>GYM<br>A<br>A<br>SS<br>SS<br>MS<br>LEV                                             |                                                | D-5<br>C-4<br>B-5<br>D-3<br>D-7<br>C-4<br>E-5<br>C-4<br>C-4<br>C-5<br>D-5                                                                     |
| Foundation<br>GET (Bus Transit Center)<br>Graphic Center<br>Greenhouses<br>High Tech Center<br>Huddle<br>Human Resources<br>Information<br>Math Lab<br>Planetarium<br>Public Safety<br>Records<br>Renegade Room<br>Security                                                                                                                                                       | CC<br>A<br>GET<br>M&O<br>HL<br>C<br>GYM<br>A<br>A<br>SS<br>SS<br>MS<br>LEV<br>A                                   |                                                | D-5<br>C-4<br>B-5<br>D-3<br>D-7<br>C-4<br>E-5<br>C-4<br>C-4<br>C-5<br>D-5<br>D-5<br>D-4<br>C-4<br>C-4<br>C-4<br>C-4<br>C-4<br>C-4<br>C-4      |
| Foundation<br>GET (Bus Transit Center)<br>Graphic Center<br>Greenhouses<br>High Tech Center<br>Huddle<br>Human Resources<br>Information<br>Math Lab<br>Planetarium<br>Public Safety<br>Records<br>Renegade Room<br>Security<br>Speech / Arts / Music                                                                                                                              | CC<br>A<br>GET<br>M&O<br>HL<br>C<br>GYM<br>A<br>S<br>S<br>MS<br>LEV<br>A<br>FACE<br>LEV<br>PAC                    |                                                | D-5<br>C-4<br>B-5<br>D-3<br>D-7<br>C-4<br>E-5<br>C-4<br>C-4<br>C-4<br>C-5<br>D-5<br>D-4<br>C-4<br>C-4<br>C-6<br>D-4<br>C-6                    |
| Foundation<br>GET (Bus Transit Center)<br>Graphic Center<br>Greenhouses<br>High Tech Center<br>Huddle<br>Human Resources<br>Information<br>Math Lab<br>Planetarium<br>Public Safety<br>Records<br>Renegade Room<br>Security<br>Speech / Arts / Music<br>Student Government & Activities                                                                                           | CC<br>A<br>M&O<br>HL<br>C<br>GYM<br>A<br>SS<br>MS<br>LEV<br>A<br>FACE<br>LEV<br>PAC<br>CC                         |                                                | D-5<br>C-4<br>B-5<br>D-3<br>D-7<br>C-4<br>E-5<br>C-4<br>C-4<br>C-5<br>D-5<br>D-4<br>C-4<br>C-6<br>D-4<br>C-6<br>D-4<br>C-6<br>D-5             |
| Foundation<br>GET (Bus Transit Center)<br>Graphic Center<br>Greenhouses<br>High Tech Center<br>Huddle<br>Human Resources<br>Information<br>Math Lab<br>Planetarium<br>Public Safety<br>Records<br>Renegade Room<br>Security<br>Speech / Arts / Music<br>Student Government & Activities<br>Student Health Center                                                                  | CC<br>A<br>M&O<br>HL<br>GYM<br>A<br>A<br>SS<br>MS<br>LEV<br>A<br>FACE<br>LEV<br>PAC<br>CC                         |                                                | D-5<br>C-4<br>B-5<br>D-3<br>D-7<br>C-4<br>E-5<br>C-4<br>C-5<br>D-5<br>D-5<br>D-4<br>C-6<br>D-4<br>C-6<br>D-5<br>D-5<br>D-5                    |
| Foundation<br>GET (Bus Transit Center)<br>Graphic Center<br>Greenhouses<br>High Tech Center<br>Huddle<br>Human Resources<br>Information<br>Math Lab<br>Planetarium<br>Public Safety<br>Records<br>Renegade Room<br>Security<br>Speech / Arts / Music<br>Student Government & Activities<br>Student Health Center<br>Student Success Lab                                           | CC<br>A<br>M&O<br>HL<br>GYM<br>A<br>SS<br>MS<br>LEV<br>A<br>FACE<br>LEV<br>A<br>FACE<br>LEV<br>CC<br>SS           |                                                | D-5<br>C-4<br>B-5<br>D-3<br>D-7<br>C-4<br>C-4<br>C-5<br>D-5<br>D-5<br>D-4<br>C-4<br>C-4<br>C-4<br>C-4<br>C-4<br>C-4<br>C-4<br>C-4<br>C-4<br>C |
| Foundation<br>GET (Bus Transit Center)<br>Graphic Center<br>Greenhouses<br>High Tech Center<br>Huddle<br>Human Resources<br>Information<br>Math Lab<br>Planetarium<br>Public Safety<br>Records<br>Renegade Room<br>Security<br>Speech / Arts / Music<br>Student Government & Activities<br>Student Health Center<br>Student Huelth Center<br>Student Success Lab<br>Ticket Office | CC<br>A<br>M&O<br>HL<br>GYM<br>A<br>A<br>SS<br>MS<br>LEV<br>A<br>FACE<br>LEV<br>PAC<br>CC<br>CC<br>CC<br>SS<br>BS |                                                | D-5<br>C-4<br>B-5<br>D-3<br>D-7<br>C-4<br>C-4<br>C-5<br>D-5<br>D-5<br>D-4<br>C-6<br>D-5<br>D-5<br>C-5<br>C-5<br>D-4                           |
| Foundation<br>GET (Bus Transit Center)<br>Graphic Center<br>Greenhouses<br>High Tech Center<br>Huddle<br>Human Resources<br>Information<br>Math Lab<br>Planetarium<br>Public Safety<br>Records<br>Renegade Room<br>Security<br>Speech / Arts / Music<br>Student Government & Activities<br>Student Health Center<br>Student Success Lab                                           | CC<br>A<br>M&O<br>HL<br>GYM<br>A<br>SS<br>MS<br>LEV<br>A<br>FACE<br>LEV<br>A<br>FACE<br>LEV<br>CC<br>SS           |                                                | D-5<br>C-4<br>B-5<br>D-3<br>D-7<br>C-4<br>C-4<br>C-5<br>D-5<br>D-5<br>D-4<br>C-4<br>C-4<br>C-4<br>C-4<br>C-4<br>C-4<br>C-4<br>C-4<br>C-4<br>C |